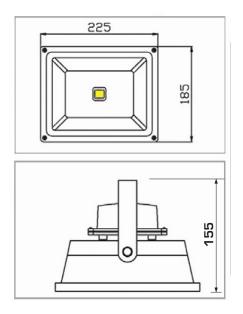

#### **LEDFL10** Dimensions

#### **TECHNICAL SPECIFICATIONS**

| 30W                |
|--------------------|
| 85 ~ 265V AC       |
| 0.98               |
| Ra>80              |
| -40°C to 50°C      |
| 5700K              |
| 2kg                |
| 225 x 185 x 145mm  |
| Up to 30,000 hours |
|                    |