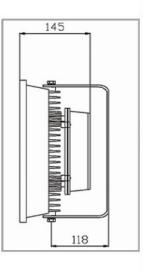

#### **LEDFL10** Dimensions

#### **TECHNICAL SPECIFICATIONS**

| 30W                |
|--------------------|
| 85 ~ 265V AC       |
| 0.98               |
| Ra>80              |
| -40°C to 50°C      |
| 5700K              |
| 2kg                |
| 225 x 185 x 145mm  |
| Up to 30,000 hours |
|                    |