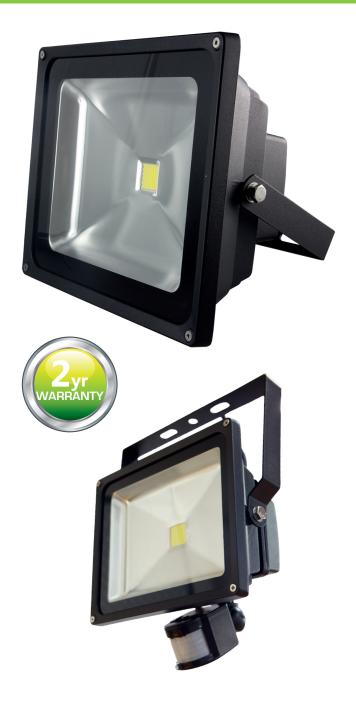

#### **30W LED FLOOD LIGHTS**

The LEDFL10-30 saves 50–70% on the electricity costs when compared with conventional lighting.

The LEDFL10-30PIR comes complete with an inbuilt sensor, perfect for use as a security light.

This model has a two year warranty.

| CAT NO.       | Lumens | Power | Current | IP Rating |
|---------------|--------|-------|---------|-----------|
| LEDFL10-30AC  | 2663   | 30W   | 0.13A   | IP65      |
| LEDFL10-30PIR | 2663   | 30W   | 0.13A   | IP44      |